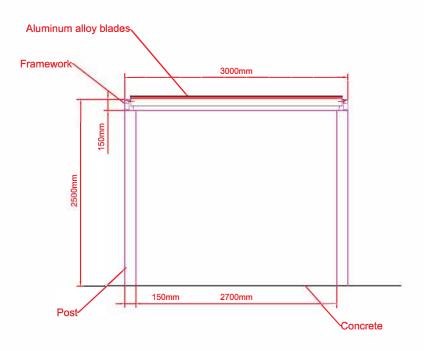

| Lege  | n | d  |
|-------|---|----|
| descr | i | be |

1 Color to be determined;

| Project name:  | Sheet Name:<br>C-C Cutaway view | Technical signature: |
|----------------|---------------------------------|----------------------|
| Drawing scale: | Drawing No:                     | Customer signature:  |
|                | PM-06                           |                      |