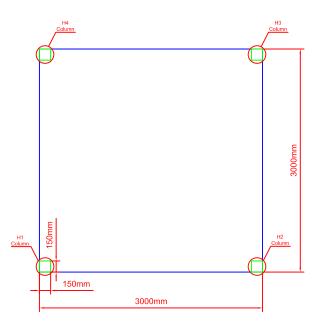

| Lege  | n | d  |
|-------|---|----|
| descr | i | be |

1. Color to be determined;

| Project r | name: | Sheet Name:<br>Column layout plan | Technical signature: |
|-----------|-------|-----------------------------------|----------------------|
| Drawing s | cale: | Drawing No:                       | Customer signature:  |
|           |       | PM-01                             |                      |