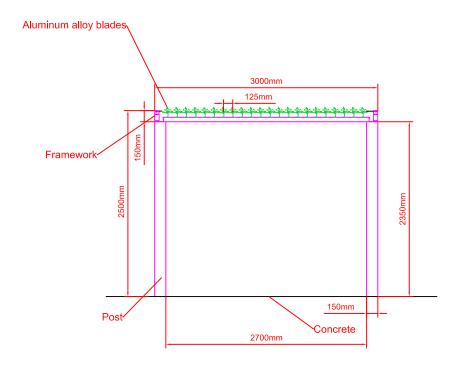

| Lege  | nd  |
|-------|-----|
| descr | ibe |

1. Color to be determined;

| Project name:  | Sheet Name: A-A Cutaway view | Technical signature: |
|----------------|------------------------------|----------------------|
| Drawing scale: | Drawing No:                  | Customer signature:  |
|                | PM-04                        |                      |