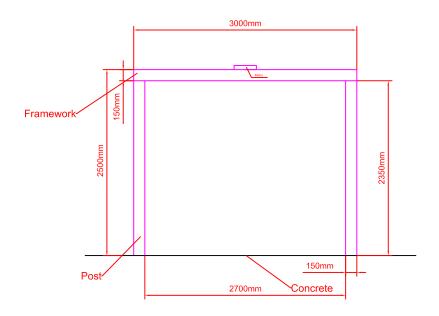

| Lege  | nd  |
|-------|-----|
| descr | ibe |

1. Color to be determined;

| Project name:  | Sheet Name: A-A Cutaway view | Technical signature: |
|----------------|------------------------------|----------------------|
| Drawing scale: | Drawing No:                  | Customer signature:  |
|                | PM-04                        |                      |