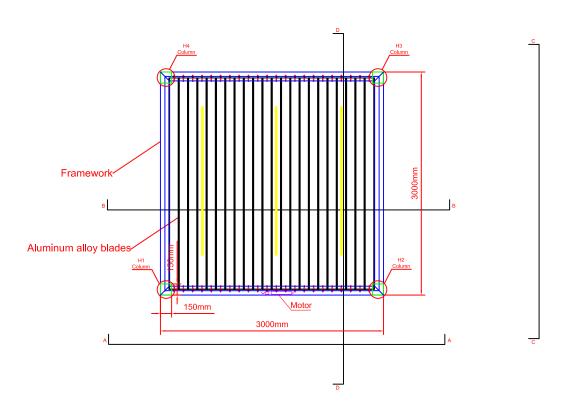

| Lege | en  | d  |
|------|-----|----|
| desc | r i | be |

1.Color to be determined;

| Project name:  | Sheet Name:<br>Louver Layout Plan | Technical signature: |
|----------------|-----------------------------------|----------------------|
| Drawing scale: | Drawing No: PM-03                 | Customer signature:  |