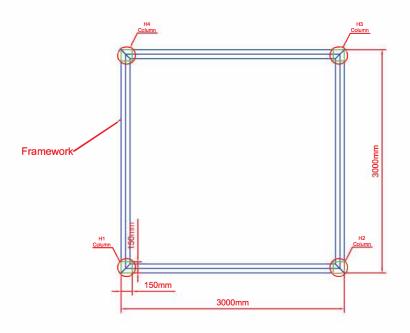

|   | L | е | g | e | n | d  |
|---|---|---|---|---|---|----|
| d | е | s | С | r | i | be |

| Project name:  | Sheet Name:<br>Frame layout plan | Technical signature: |
|----------------|----------------------------------|----------------------|
| Drawing scale: | Drawing No:                      | Customer signature:  |
|                | PM-02                            |                      |