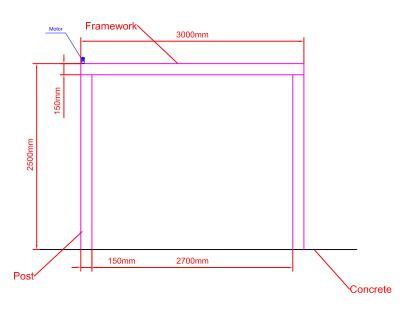

| Lege  | nd  |
|-------|-----|
| descr | ibe |

1. Color to be determined;

| Project name:  | Sheet Name:<br>B-B Cutaway view | Technical signature: |
|----------------|---------------------------------|----------------------|
| Drawing scale: | Drawing No:                     | Customer signature:  |
|                | PM-05                           |                      |